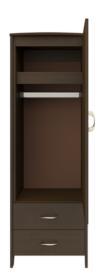

EXWR01R

23.75W 23D 71H

Drawers

Are constructed with both Standard clothing rod dowel and mechanical may be attached at fasteners for additional ADA height of 48" from strength. 100lb static and the floor. dynamic load Euro Drawer Slides allow for easy opening and closing.

**Clothes Rod** 

Hardware Choose from dozens of hardware styles, including ADA compliant options.

Other Wardrobe Styles Essex wardrobes include a number of Single and Double styles.

EXWR01L 23.75W 23D 71H