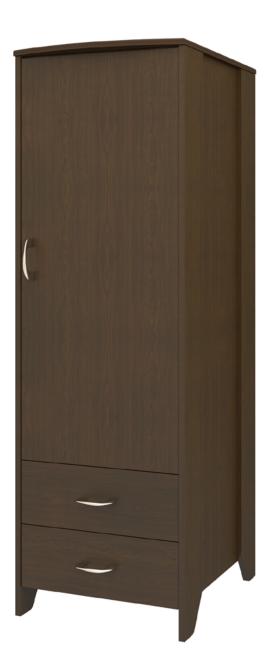

## **essex** Single Wardrobe 2 Drawers, 1 Door

The contemporary Essex collection features a distinctive leg design providing a dimensional look that allows for easy cleaning. Select tone-on-tone or contrasting woodgrained finishes for legs and top. Customizable and available in a variety of sizes. Sophisticated hardware delivers added style.

Model: EXWR21R 23.75W 23D 71H

**Durable Finish** Kwalu's proprietary finish doesn't have any of the drawbacks of wood. The finish is moisture impervious, easy to clean and maintenance-free.

**Door Hinges** 100° self-closing, kitchengrade Blum® Euro Hinges provide a smooth motion.