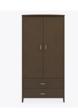

## **essex** Single Wardrobe 2 Drawers, 1 Door

The contemporary Essex collection features a distinctive leg design providing a dimensional look that allows for easy cleaning. Select tone-on-tone or contrasting woodgrained finishes for legs and top. Customizable and available in a variety of sizes. Sophisticated hardware delivers added style.

Model: EXWR21R 23.75W 23D 71H

**Durable Finish** Kwalu's proprietary finish doesn't have any of the drawbacks of wood. The finish is moisture impervious, easy to clean and maintenance-free.

**Door Hinges** 100° self-closing, kitchengrade Blum® Euro Hinges provide a smooth motion.