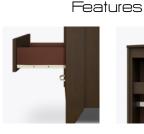

EXWR01R

23.75W 23D 71H

Drawers

Are constructed with both Standard clothing rod dowel and mechanical may be attached at fasteners for additional ADA height of 48" from strength. 100lb static and the floor. dynamic load Euro Drawer Slides allow for easy opening and closing.

**Clothes Rod** 

Hardware Choose from dozens of hardware styles, including ADA compliant options.

Other Wardrobe Styles Essex wardrobes include a number of Single and Double styles.

EXWR01L 23.75W 23D 71H